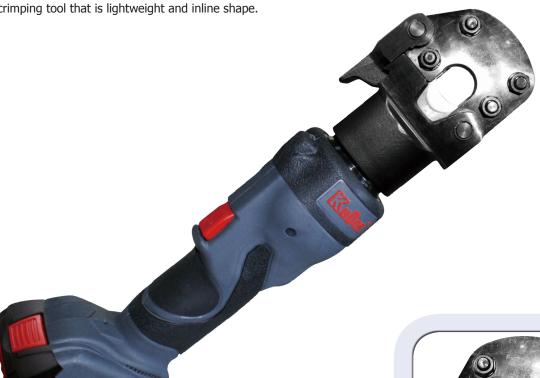

## ELECTROHYDRAULIC CABLE CUTTER Ø24MM

Battery operated crimping tool that is lightweight and inline shape.

Electrohydraulic tool:

- Inline shape for improved ergonomics.
- Rotating head 320° allowing easy access.
- Locker type head for quick and simple access to the cutting area.
- Electronic tool control to protect against overload.
- Lighting of the cutting area by LED.

| Characteristics                   |                                 |  |
|-----------------------------------|---------------------------------|--|
| Cutting diameter                  | Ø 24 mm                         |  |
| Force                             | 78 kN                           |  |
| Operating pressure                | 70 MPa (700 bars)               |  |
| Control                           | Cutting button + Retract button |  |
| Dimensions L x I x h              | 390 x 75 x 112 mm               |  |
| Weight                            | 4,1 kg                          |  |
| Cutting capacity Cu & Al & ACSR   | Ø 24 mm                         |  |
| Cutting capacity soft steel cable | Ø 20 mm                         |  |
| Cutting capacity reinforcing rod  | Ø 16 mm                         |  |