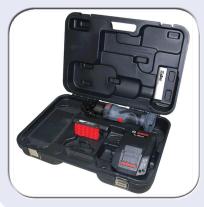

| Contents of the kit |                                      |  |
|---------------------|--------------------------------------|--|
| Tool                | Inline tool with S24 guillotine head |  |
| Battery x2          | K-18V: 18,0 V - 2,0 Ah Li-Ion Bosch  |  |
| Charger             | LEC-230CHA: 230 V - 20 min Bosch     |  |
| Case                | Plastic carrying case                |  |