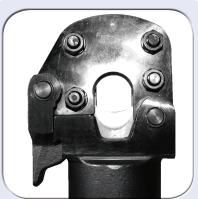

## ELECTROHYDRAULIC CABLE CUTTER Ø24MM

Battery operated crimping tool that is lightweight and inline shape.

Electrohydraulic tool:

- Inline shape for improved ergonomics.
- Rotating head 320° allowing easy access.
- Locker type head for quick and simple access to the cutting area.
- Electronic tool control to protect against overload.
- Lighting of the cutting area by LED.

| Characteristics                   |                                 |  |
|-----------------------------------|---------------------------------|--|
| Cutting diameter                  | Ø 24 mm                         |  |
| Force                             | 78 kN                           |  |
| Operating pressure                | 70 MPa (700 bars)               |  |
| Control                           | Cutting button + Retract button |  |
| Dimensions L x I x h              | 390 x 75 x 112 mm               |  |
| Weight                            | 4,1 kg                          |  |
| Cutting capacity Cu & Al & ACSR   | Ø 24 mm                         |  |
| Cutting capacity soft steel cable | Ø 20 mm                         |  |
| Cutting capacity reinforcing rod  | Ø 16 mm                         |  |