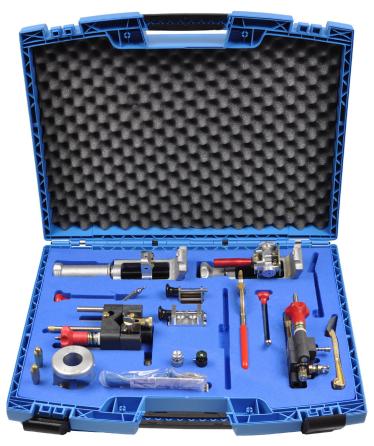

## Cable Preparation kit from 50 to 630 mm<sup>2</sup>

The tools in the ALR-CNPT / 630-1-MV-NG kit can be used to prepare cables from 50mm<sup>2</sup> to 630mm<sup>2</sup> in 12/20 kV. For other voltages, check the diameter capacities of each tools of this kit.

| Characteristics      |                          |  |
|----------------------|--------------------------|--|
| Application          | MV kit                   |  |
| Diameter             | 16 - 58 mm               |  |
| Section              | 50 - 630 mm <sup>2</sup> |  |
| Penciling tool       | TC630                    |  |
| Dimensions L x I x h | 575 x 470 x 145 mm       |  |
| Weight               | 10 kg                    |  |
| Case                 | Plastic carrying case    |  |

| Ref.        | Contents of the kit                                                         |
|-------------|-----------------------------------------------------------------------------|
| MF2/60      | Multifonction tool for outer sheath and insulation                          |
| MF1+/60     | Tool for bonded semiconductor and peelable with stylus                      |
| SRC-D       | Scoring stylus for peelable semiconductor with transition chamfer           |
| SCH         | Chamfering stylus for insulation                                            |
| ALROC-FENTE | Tool to perform slits on cable's outer sheath 25-630mm <sup>2</sup> 12/20kV |
| ROTO-TMG    | Connector holder for bolted and clamping connections                        |
| GFE-TMG     | Roller block for ROTO-TMG to tighten the outer sheath                       |
| K7/GRATT    | Cartridge for sheath abrading, to be mounted on ROTO-TMG                    |
| EV/NPT      | Tool to spread PE outer sheath with aluminium screen                        |
| EV630       | Tool to spread PVC outer sheath with aluminium screen                       |
| LIGAREX     | Clamping tool with return spring for straps                                 |
| TC630       | Penciling tool for insulation for 630mm <sup>2</sup> in 12/20 kV cables     |