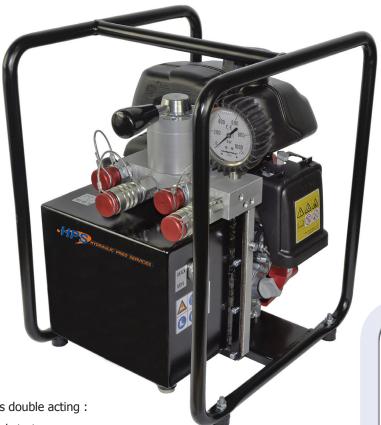

## **700** BARS GAS ENGINE HYDRAULIC PUMP

Gas engine hydraulic pump that is lightweight and very reliable. Its weight and compactness gives a great autonomy

- Gas engine with manual start.
- Automatic double speed pump.
- Gret autonomy of action for this pump of less than 20 kg.
- Pump can operate in single or double acting.
- Manometer with direct reading of the pressure built.
- Pump assembled on a tubular frame for better handling.

| Characteristics                                         |                                                |
|---------------------------------------------------------|------------------------------------------------|
| Engine                                                  | Gas, single cylinder, 4 cycles, air cooled     |
| Fuel                                                    | Unleaded petrol – 0,9 L                        |
| Power                                                   | 1,8 kW (2,5 CH)                                |
| Starter                                                 | Recoil starter                                 |
| Control                                                 | Hydraulic distributor (advance, hold, retract) |
| Nominal pressure                                        | 70 MPa (700 bars, 10000 psi)                   |
| Low pressure flow rate < 2 MPa                          | 2,35 L/min                                     |
| High pressure flow rate > 2 MPa                         | 0,55 L/min                                     |
| Oil tank volume                                         | 2,1 L                                          |
| Dimensions L x I x h                                    | 337 x 280 x 397 mm                             |
| Weight                                                  | 16,6 kg                                        |
| Sound level                                             | Lpa 80 dB                                      |
| Case                                                    | Wooden carrying case                           |
| NOTE: Specify the hydraulic coupling type when ordering |                                                |