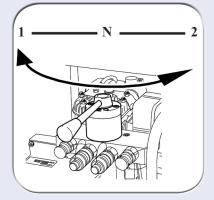

## **700** BARS GAS ENGINE HYDRAULIC PUMP

Gas engine hydraulic pump that is lightweight and very reliable. Its weight and compactness gives a great autonomy

- Gas engine with manual start.
- Automatic double speed pump.
- Gret autonomy of action for this pump of less than 20 kg.
- Pump can operate in single or double acting.
- Manometer with direct reading of the pressure built.
- Pump assembled on a tubular frame for better handling.