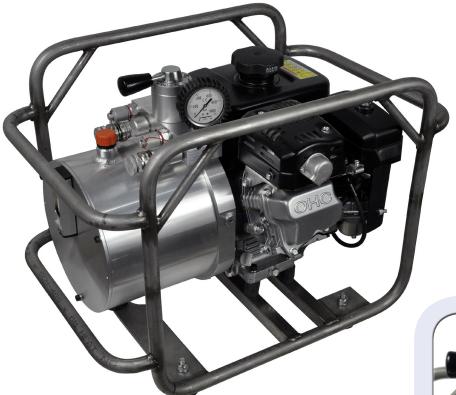

## **700** BARS GAS ENGINE HYDRAULIC PUMP

Gas engine hydraulic pump that is robust and very reliable. It is dedicated for use with tools for High Voltage works.

- Gas engine with manual start.
- Pump can operate in single or double acting.
- Manometer with direct reading of the pressure built.
- Pump assembled on a stainless steel tubular frame for better handling.