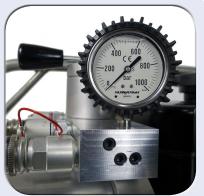

## **700** BARS GAS ENGINE HYDRAULIC PUMP

Gas engine hydraulic pump that is robust and very reliable. It is dedicated for use with tools for High Voltage works.

- Gas engine with manual start.
- Pump can operate in single or double acting.
- Manometer with direct reading of the pressure built.
- Pump assembled on a stainless steel tubular frame for better handling.

| Characteristics                                         |                                                |
|---------------------------------------------------------|------------------------------------------------|
| Engine                                                  | Gas, single cylinder, 4 cycles, air cooled     |
| Fuel                                                    | Unleaded petrol – 3,6 L                        |
| Power                                                   | 4,2 kW at 4.000 rev/min (5,7 CH)               |
| Starter                                                 | Recoil starter                                 |
| Control                                                 | Hydraulic distributor (advance, hold, retract) |
| Nominal pressure                                        | 70 MPa (700 bars, 10000 psi)                   |
| Low pressure flow rate < 2 MPa                          | 7,5 L/min                                      |
| High pressure flow rate > 2 MPa                         | 1,2 L/min                                      |
| Oil tank volume                                         | 8 L as standard (exists also 5, 10, 20 L)      |
| Dimensions L x I x h                                    | 770 x 410 x 540 mm                             |
| Weight                                                  | 47 kg                                          |
| Sound level                                             | LAeq max 89,8 dB(A) at 1 m LCpk 104,6 dB(C)    |
| Case                                                    | Wooden carrying case                           |
| NOTE: Specify the hydraulic coupling type when ordering |                                                |