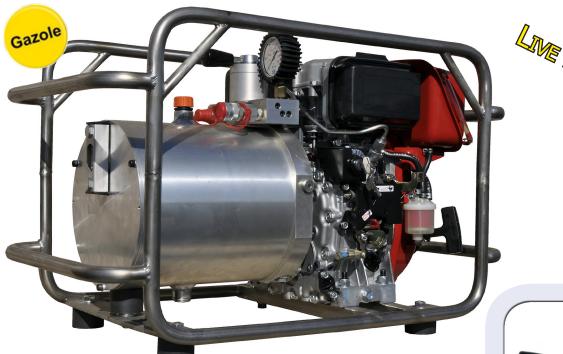

## **700** BARS DIESEL ENGINE HYDRAULIC PUMP

Diesel engine hydraulic pump that was designed for live line works.

51028

Hydraulic pump 700 bars double acting :

- Diesel engine with electrical start dedicated for live line works.
- Pump can operate in single or double acting.
- Manometer with direct reading of the pressure built.
- Pump assembled on a stainless steel tubular frame for better handling.

| Characteristics                                          |                                                |
|----------------------------------------------------------|------------------------------------------------|
| Engine                                                   | Diesel, single cylinder, 4 cycles, air cooled  |
| Fuel                                                     | Gazole – 0,9 L                                 |
| Power                                                    | 3,5 kW at 3.600 rev/min (4,8 HP)               |
| Starter                                                  | Electrical / Recoil starter                    |
| Control                                                  | Hydraulic distributor (advance, hold, retract) |
| Nominal pressure                                         | 70 MPa (700 bars, 10000 psi)                   |
| Low pressure flow rate $< 2$ MPa                         | 7,5 L/min                                      |
| High pressure flow rate > 2 MPa                          | 1,2 L/min                                      |
| Oil tank volume                                          | 8 L as standard (exists also 5, 10, 20 L)      |
| Dimensions L x l x h                                     | 770 x 410 x 540 mm                             |
| Weight                                                   | 78 kg                                          |
| Sound level                                              | LAeq max 95,1 dB(A) at 1 m LCpk 109,1 dB(C)    |
| Case                                                     | Wooden carrying case                           |
| NOTE : Specify the hydraulic coupling type when ordering |                                                |