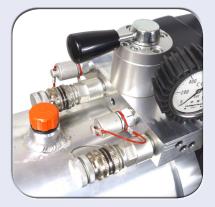

## **700** BARS DIESEL ENGINE HYDRAULIC PUMP

Diesel engine hydraulic pump that was designed for live line works.

51028

Hydraulic pump 700 bars double acting :

- Diesel engine with electrical start dedicated for live line works.
- Pump can operate in single or double acting.
- Manometer with direct reading of the pressure built.
- Pump assembled on a stainless steel tubular frame for better handling.

| Characteristics                                          |                                                |
|----------------------------------------------------------|------------------------------------------------|
| Engine                                                   | Diesel, single cylinder, 4 cycles, air cooled  |
| Fuel                                                     | Gazole – 0,9 L                                 |
| Power                                                    | 3,5 kW at 3.600 rev/min (4,8 HP)               |
| Starter                                                  | Electrical / Recoil starter                    |
| Control                                                  | Hydraulic distributor (advance, hold, retract) |
| Nominal pressure                                         | 70 MPa (700 bars, 10000 psi)                   |
| Low pressure flow rate $< 2$ MPa                         | 7,5 L/min                                      |
| High pressure flow rate > 2 MPa                          | 1,2 L/min                                      |
| Oil tank volume                                          | 8 L as standard (exists also 5, 10, 20 L)      |
| Dimensions L x l x h                                     | 770 x 410 x 540 mm                             |
| Weight                                                   | 78 kg                                          |
| Sound level                                              | LAeq max 95,1 dB(A) at 1 m LCpk 109,1 dB(C)    |
| Case                                                     | Wooden carrying case                           |
| NOTE : Specify the hydraulic coupling type when ordering |                                                |