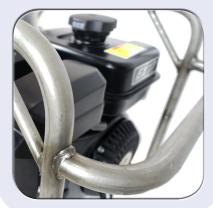

## **700** BARS DIESEL ENGINE HYDRAULIC PUMP

Diesel engine hydraulic pump that was designed for live line works.

51028

Hydraulic pump 700 bars double acting :

- Diesel engine with electrical start dedicated for live line works.
- Pump can operate in single or double acting.
- Manometer with direct reading of the pressure built.
- Pump assembled on a stainless steel tubular frame for better handling.