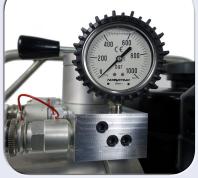

## **700** BARS DIESEL ENGINE HYDRAULIC PUMP

Diesel engine hydraulic pump that was designed for live line works.

51028

Hydraulic pump 700 bars double acting :

- Diesel engine with electrical start dedicated for live line works.
- Pump can operate in single or double acting.
- Manometer with direct reading of the pressure built.
- Pump assembled on a stainless steel tubular frame for better handling.

| Characteristics                                          |                                                |
|----------------------------------------------------------|------------------------------------------------|
| Engine                                                   | Diesel, single cylinder, 4 cycles, air cooled  |
| Fuel                                                     | Gazole – 0,9 L                                 |
| Power                                                    | 3,5 kW at 3.600 rev/min (4,8 HP)               |
| Starter                                                  | Electrical / Recoil starter                    |
| Control                                                  | Hydraulic distributor (advance, hold, retract) |
| Nominal pressure                                         | 70 MPa (700 bars, 10000 psi)                   |
| Low pressure flow rate $< 2$ MPa                         | 7,5 L/min                                      |
| High pressure flow rate > 2 MPa                          | 1,2 L/min                                      |
| Oil tank volume                                          | 8 L as standard (exists also 5, 10, 20 L)      |
| Dimensions L x l x h                                     | 770 x 410 x 540 mm                             |
| Weight                                                   | 78 kg                                          |
| Sound level                                              | LAeq max 95,1 dB(A) at 1 m LCpk 109,1 dB(C)    |
| Case                                                     | Wooden carrying case                           |
| NOTE : Specify the hydraulic coupling type when ordering |                                                |