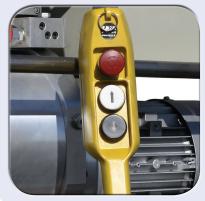

| Characteristics                   |                                                  |
|-----------------------------------|--------------------------------------------------|
| Motor                             | Electrical heavy duty industry                   |
| Energy                            | 220 V AC single phase                            |
| Power                             | 1.500 W                                          |
| Control                           | Wire remote control 3 m (advance, hold, retract) |
| Nominal pressure                  | 70 MPa (700 bars, 10000 psi)                     |
| Low pressure flow rate < 2 MPa    | 7,5 L/min                                        |
| High pressure flow rate $> 2$ MPa | 1,2 L/min                                        |
| Oil tank volume                   | 8 L as standard (exists also 5, 10, 20 L)        |
| Dimensions L x I x h              | 770 x 410 x 540 mm                               |
| Weight                            | 57 kg                                            |
| Sound level                       | LAeq max 81,4 dB(A) at 1 m LCpk 98,5 dB(C)       |
| Case                              | Wooden carrying case                             |
| NOTE - Constitution               | audraulic coupling tupo when ordering            |