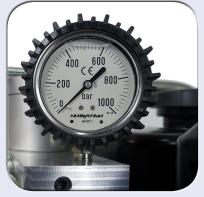

## **700** BARS ELECTRICAL MOTOR HYDRAULIC PUMP

Electrical motor hydraulic pump that was designed for live line works and mainly in substations.

Hydraulic pump 700 bars double acting :

- Heavy duty electrical motor.
- Pump can operate in single or double acting.
- Manometer with direct reading of the pressure built.
- Pump assembled on a stainless steel tubular frame for better handling.

| Characteristics                   |                                                  |
|-----------------------------------|--------------------------------------------------|
| Motor                             | Electrical heavy duty industry                   |
| Energy                            | 220 V AC single phase                            |
| Power                             | 1.500 W                                          |
| Control                           | Wire remote control 3 m (advance, hold, retract) |
| Nominal pressure                  | 70 MPa (700 bars, 10000 psi)                     |
| Low pressure flow rate < 2 MPa    | 7,5 L/min                                        |
| High pressure flow rate $> 2$ MPa | 1,2 L/min                                        |
| Oil tank volume                   | 8 L as standard (exists also 5, 10, 20 L)        |
| Dimensions L x I x h              | 770 x 410 x 540 mm                               |
| Weight                            | 57 kg                                            |
| Sound level                       | LAeq max 81,4 dB(A) at 1 m LCpk 98,5 dB(C)       |
| Case                              | Wooden carrying case                             |
| NOTE - Constitution               | audraulic coupling tupo when ordering            |