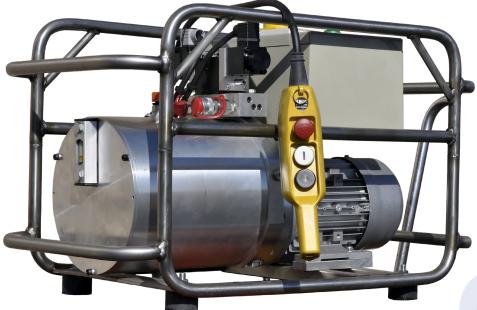

## **700** BARS ELECTRICAL MOTOR HYDRAULIC PUMP

Electrical motor hydraulic pump that was designed for live line works and mainly in substations.

Hydraulic pump 700 bars double acting :

- Heavy duty electrical motor.
- Pump can operate in single or double acting.
- Manometer with direct reading of the pressure built.
- Pump assembled on a stainless steel tubular frame for better handling.

| Characteristics                   |                                                  |
|-----------------------------------|--------------------------------------------------|
| Motor                             | Electrical heavy duty industry                   |
| Energy                            | 220 V AC single phase                            |
| Power                             | 1.500 W                                          |
| Control                           | Wire remote control 3 m (advance, hold, retract) |
| Nominal pressure                  | 70 MPa (700 bars, 10000 psi)                     |
| Low pressure flow rate < 2 MPa    | 7,5 L/min                                        |
| High pressure flow rate $> 2$ MPa | 1,2 L/min                                        |
| Oil tank volume                   | 8 L as standard (exists also 5, 10, 20 L)        |
| Dimensions L x I x h              | 770 x 410 x 540 mm                               |
| Weight                            | 57 kg                                            |
| Sound level                       | LAeq max 81,4 dB(A) at 1 m LCpk 98,5 dB(C)       |
| Case                              | Wooden carrying case                             |
| NOTE - Constitution               | audraulic coupling tupo when ordering            |