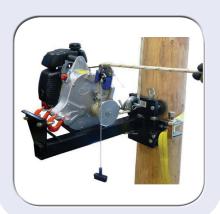

## PORTABLE CAPSTAN WINCH WITH GAS ENGINE

This winch can be used both for pulling and lifting loads. Powerful, lightweight and fast, its easy anchorage is possible on pole, trees, trailer hitch. Its capstan principle allows a continuous draw and at constant force.

It is equipped with a rope guiding and retaining system .

## Various applications:

- Pulling overhead or underground electrical cables.
- Pulling polyurethane pipes.
- Evacuate objects after sawing.
- Winching of vehicles, boats, ...
- Pulling catenary contact wire.
- Mounting on scaffolding.
- Maintenance of wind turbines.