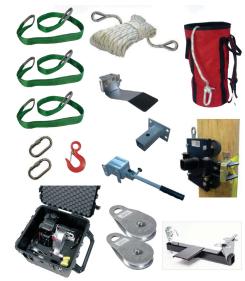

| Ref.            | Accessories / options                               |
|-----------------|-----------------------------------------------------|
| HIL-POW-PCA1259 | Polyester sling 60 mm x 2,5 m                       |
| HIL-POW-PCA1263 | Anchor system for poles                             |
| HIL-POW-PCA1266 | Heck-pack anchoring system for towing balls Ø 50 mm |
| HIL-POW-PCA1264 | Winch support for vertical pulling                  |
| HIL-POW-PCA1268 | Winch support plate with bent hitch pin             |
| HIL-POW-PCA1274 | Single swing side pulley Ø 100 mm                   |
| HIL-POW-PCA1281 | Safety hook with spring loaded gate 750 kg          |