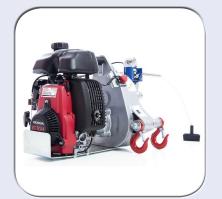

## PORTABLE CAPSTAN WINCH WITH GAS ENGINE

This winch can be used both for pulling and lifting loads. Powerful, lightweight and fast, its easy anchorage is possible on pole, trees, trailer hitch. Its capstan principle allows a continuous draw and at constant force.

It is equipped with a rope guiding and retaining system .