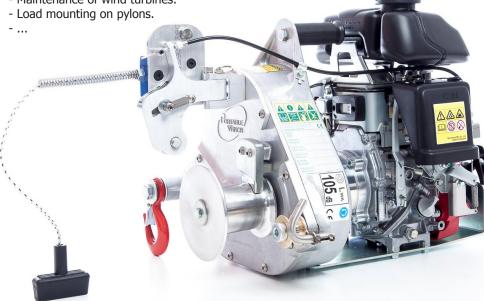

## PORTABLE CAPSTAN WINCH WITH GAS ENGINE

This winch can be used both for pulling and lifting loads. Powerful, lightweight and fast, its easy anchorage is possible on pole, trees, trailer hitch. Its capstan principle allows a continuous draw and at constant force.

It is equipped with a rope guiding and retaining system .

| Characteristics      |                                                                                      |
|----------------------|--------------------------------------------------------------------------------------|
| Engine               | Gas, single cylinder, 4 cycles, air cooled                                           |
| Fuel                 | Unleaded petrol – 0,8 L                                                              |
| Power                | 1,6 kW at 7.000 rev/min (2,2 CH)                                                     |
| Starter              | Recoil starter                                                                       |
| Pulling force        | 775 kg                                                                               |
| Lifting capacity     | 250 kg                                                                               |
| Pulling speed        | 12 m/min - 18 m/min                                                                  |
| Capstan pulley       | Ø 57 mm - 85 mm with lip for retaining the rope<br>Up to 4 wraps of rope 12 or 13 mm |
| Gear box             | Ratio 110:1 in aluminium alloy                                                       |
| Dimensions L x I x h | 505 x 366 x 366 mm                                                                   |
| Weight               | 17 kg                                                                                |
| Case                 | Wooden carrying case                                                                 |