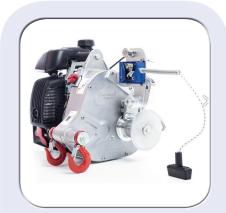

## PORTABLE CAPSTAN WINCH WITH GAS ENGINE

This winch can be used both for pulling and lifting loads. Powerful, lightweight and fast, its easy anchorage is possible on pole, trees, trailer hitch. Its capstan principle allows a continuous draw and at constant force.

It is equipped with a rope guiding and retaining system .