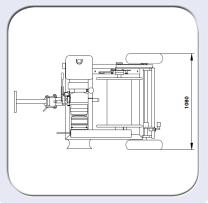

| Performances                                            |                                       |
|---------------------------------------------------------|---------------------------------------|
| Pulling force max                                       | 12 kN                                 |
| Speed at pulling max                                    | 0,6 km/h                              |
| Pulling speed max                                       | 2,1 km/h                              |
| Force at speed max                                      | 3 kN                                  |
| Performances of the basic machine is calculated at 20°C |                                       |
| Characteristics                                         |                                       |
| Capstan pulley diameter                                 | 220 mm                                |
| Drum internal diameter                                  | 273 mm                                |
| Drum external diameter                                  | 495 mm                                |
| Drum width                                              | 509 mm                                |
| Drum capcity                                            | 900 m wire Ø 8 mm                     |
| Dimensions L x l x h                                    | 1330 x 1080 x 815 mm                  |
| Weight                                                  | 350 kg                                |
| Engine                                                  |                                       |
| Engine                                                  | Unleaded petrol, 4 cycles, air cooled |
| Power                                                   | 5,1 kW (7 CH)                         |
| Starter                                                 | Recoil starter                        |