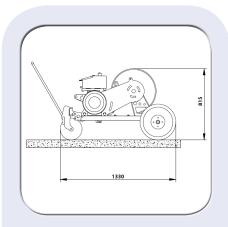

| Performances                                            |                                       |
|---------------------------------------------------------|---------------------------------------|
| Pulling force max                                       | 12 kN                                 |
| Speed at pulling max                                    | 0,6 km/h                              |
| Pulling speed max                                       | 2,1 km/h                              |
| Force at speed max                                      | 3 kN                                  |
| Performances of the basic machine is calculated at 20°C |                                       |
| Characteristics                                         |                                       |
| Capstan pulley diameter                                 | 220 mm                                |
| Drum internal diameter                                  | 273 mm                                |
| Drum external diameter                                  | 495 mm                                |
| Drum width                                              | 509 mm                                |
| Drum capcity                                            | 900 m wire Ø 8 mm                     |
| Dimensions L x l x h                                    | 1330 x 1080 x 815 mm                  |
| Weight                                                  | 350 kg                                |
| Engine                                                  |                                       |
| Engine                                                  | Unleaded petrol, 4 cycles, air cooled |
| Power                                                   | 5,1 kW (7 CH)                         |
| Starter                                                 | Recoil starter                        |