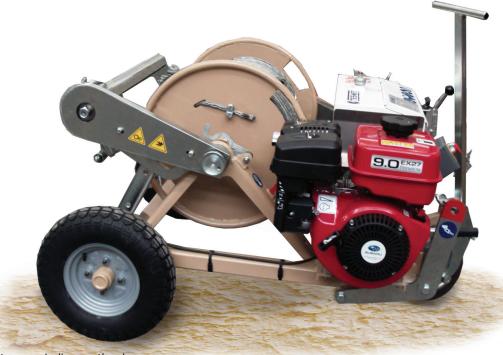

## HYDRAULIC WINCH 12KN

Hydraulic winch designed for stringing operations of low and medium voltage overhead lines and for any lifting work.

Hydraulic transmission which allows continuous control of speed in both directions of rotation.

## Configuration

- Negative self-acting hydraulic brake.
- Automatic level wind suitable for correct rope winding on the drum.
- Mechanical device to idle the drum.
- Rigid axle for manual towing.
- The winch is provided with a capstan and a reel.

| Performances                                            |                                       |
|---------------------------------------------------------|---------------------------------------|
| Pulling force max                                       | 12 kN                                 |
| Speed at pulling max                                    | 0,6 km/h                              |
| Pulling speed max                                       | 2,1 km/h                              |
| Force at speed max                                      | 3 kN                                  |
| Performances of the basic machine is calculated at 20°C |                                       |
| Characteristics                                         |                                       |
| Capstan pulley diameter                                 | 220 mm                                |
| Drum internal diameter                                  | 273 mm                                |
| Drum external diameter                                  | 495 mm                                |
| Drum width                                              | 509 mm                                |
| Drum capcity                                            | 900 m wire Ø 8 mm                     |
| Dimensions L x l x h                                    | 1330 x 1080 x 815 mm                  |
| Weight                                                  | 350 kg                                |
| Engine                                                  |                                       |
| Engine                                                  | Unleaded petrol, 4 cycles, air cooled |
| Power                                                   | 5,1 kW (7 CH)                         |
| Starter                                                 | Recoil starter                        |