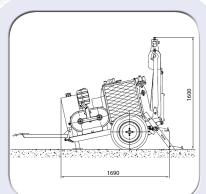

Performances of the basic machine is calculated at 20°C

| Performances of the basic machine is calculated at 20°C |                                |                                |  |
|---------------------------------------------------------|--------------------------------|--------------------------------|--|
| Characteristics                                         |                                |                                |  |
| Capstan pulley diameter                                 | 250 mm                         |                                |  |
| Wire diameter max                                       | 10 mm                          |                                |  |
| Dimensions L x I x h                                    | 1690 x 1400 x 1600 mm          |                                |  |
| Weight                                                  | 820 kg                         |                                |  |
| <b>Engine</b>                                           |                                |                                |  |
| Engine                                                  | Diesel, 4 cycles, water cooled | Diesel, 4 cycles, water cooled |  |
| Power                                                   | 25 kW (34 CH)                  | 25 kW (34 CH)                  |  |
| Starter                                                 | Electrical 12V                 |                                |  |