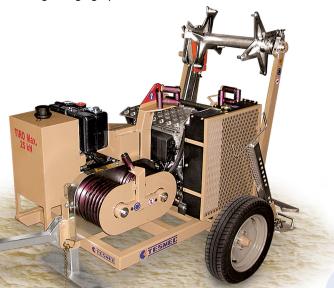

## HYDRAULIC WINCH 25kN

Hydraulic winch suitable to string one wire rope. The bull-wheel grooves are made of heat treated steel.

Hydraulic transmission which allows continuous control of speed in both directions of rotation.

## Configuration

- Negative self-acting hydraulic brake.
- Dynamometer with setting and automatic control of pulling.
- Hydraulic oil cooling system.
- Control instruments for hydraulic system and Diesel engine.
- Rigid axle for towing at max speed of 30km/h.
- On board reel winder with automatic level wind, suitable for standard reel mod. BOF010 and BOF020 (AXR001 included).
- Pre-equipped for electronic pull and speed recorder kit (recorder sold separatly).
- Pull pre-setting system.
- Mechanical front stabiliser.
- Grounding connection point.

|                      | Performances |
|----------------------|--------------|
| Pulling force max    | 25 kN        |
| Speed at pulling max | 1,4 km/h     |
| Pulling speed max    | 3,5 km/h     |
| Force at speed max   | 10 kN        |

Performances of the basic machine is calculated at 20°C

| Performances of the basic machine is calculated at 20°C |                                |                                |  |
|---------------------------------------------------------|--------------------------------|--------------------------------|--|
| Characteristics                                         |                                |                                |  |
| Capstan pulley diameter                                 | 250 mm                         |                                |  |
| Wire diameter max                                       | 10 mm                          |                                |  |
| Dimensions L x I x h                                    | 1690 x 1400 x 1600 mm          |                                |  |
| Weight                                                  | 820 kg                         |                                |  |
| <b>Engine</b>                                           |                                |                                |  |
| Engine                                                  | Diesel, 4 cycles, water cooled | Diesel, 4 cycles, water cooled |  |
| Power                                                   | 25 kW (34 CH)                  | 25 kW (34 CH)                  |  |
| Starter                                                 | Electrical 12V                 |                                |  |