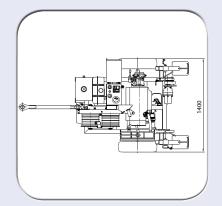

Performances of the basic machine is calculated at 20°C

| Performances of the basic machine is calculated at 20°C |                                |                                |  |
|---------------------------------------------------------|--------------------------------|--------------------------------|--|
| Characteristics                                         |                                |                                |  |
| Capstan pulley diameter                                 | 250 mm                         |                                |  |
| Wire diameter max                                       | 10 mm                          |                                |  |
| Dimensions L x I x h                                    | 1690 x 1400 x 1600 mm          |                                |  |
| Weight                                                  | 820 kg                         |                                |  |
| <b>Engine</b>                                           |                                |                                |  |
| Engine                                                  | Diesel, 4 cycles, water cooled | Diesel, 4 cycles, water cooled |  |
| Power                                                   | 25 kW (34 CH)                  | 25 kW (34 CH)                  |  |
| Starter                                                 | Electrical 12V                 |                                |  |