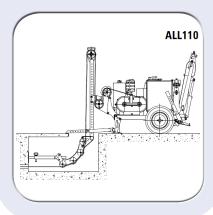

| Ref.        | Accessories / options                                                                                |
|-------------|------------------------------------------------------------------------------------------------------|
| TESM-ALL110 | Underground cable pulling attachment                                                                 |
| TESM-ALL111 | Swivel guide rope roller                                                                             |
| TESM-ALL112 | Trailer for towing at max speed of 80km/h<br>+ parking brake + hook with Ø40mm eye + lighting system |
| TESM-AXR001 | Extra shaft                                                                                          |
| TESM-DLR300 | Electronic pull and speed recorder                                                                   |