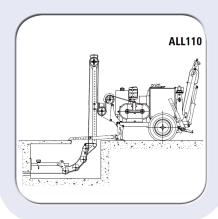

| Ref.        | Accessories / options                                                                                |
|-------------|------------------------------------------------------------------------------------------------------|
| TESM-ALL110 | Underground cable pulling attachment                                                                 |
| TESM-ALL111 | Swivel guide rope roller                                                                             |
| TESM-ALL112 | Trailer for towing at max speed of 80km/h<br>+ parking brake + hook with Ø40mm eye + lighting system |
| TESM-AXR001 | Extra shaft                                                                                          |
| TESM-DLR300 | Electronic pull and speed recorder                                                                   |