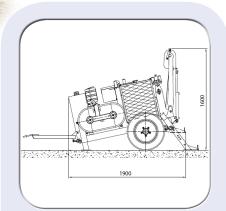

Performances of the basic machine is calculated at 20°C

| Caractéristiques        |                                |  |
|-------------------------|--------------------------------|--|
| Capstan pulley diameter | 325 mm                         |  |
| Wire diameter max       | 13 mm                          |  |
| Dimensions L x I x h    | 1900 x 1490 x 1600 mm          |  |
| Weight                  | 980 kg                         |  |
| Moteur                  |                                |  |
| Engine                  | Diesel, 4 cycles, water cooled |  |
| Power                   | 25 kW (34 CH)                  |  |
| Starter                 | Electrical 12V                 |  |