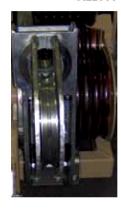

## HYDRAULIC WINCH 35KN

Hydraulic winch suitable to string one wire rope. The bull-wheel grooves are made of heat treated steel.

Hydraulic transmission which allows continuous control of speed in both directions of rotation.