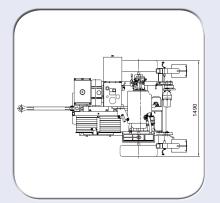

Performances of the basic machine is calculated at 20°C

| Caractéristiques        |                                |  |
|-------------------------|--------------------------------|--|
| Capstan pulley diameter | 325 mm                         |  |
| Wire diameter max       | 13 mm                          |  |
| Dimensions L x I x h    | 1900 x 1490 x 1600 mm          |  |
| Weight                  | 980 kg                         |  |
| Moteur                  |                                |  |
| Engine                  | Diesel, 4 cycles, water cooled |  |
| Power                   | 25 kW (34 CH)                  |  |
| Starter                 | Electrical 12V                 |  |